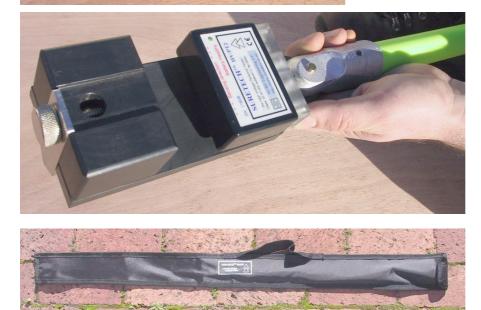

### **Component description and handle options:**

- Contact probe: Consists of contact adapter base, contact terminal, MV resistance probe (22kV for use on 36kV line voltage), probe tips x 2, protection pouches with zip
- Handles: For indoor substation work, (shown above) manufactured from solid glass-fibre rods, with black plastic grip, and is supplied with bag. Please specify:
  - for contact work handle to crown adapter (HCA) 0
  - for proximity work handle to HV/PT2 adapter (HHA) 0

NOTE: Telescopic link stick is NOT supplied as part of contact adapter kit

**SURE Engineering CC** PO Box 63, Steenberg, Cape Town 7947 South Africa Reg CK 87/11172/23

CAUTION: Before operating the SURETECH<sup>™</sup> HV/PT2 tester, read the manual carefully website: http://www.suretech.co.za email: info@suretech.co.za Tel: +27-21-701-8529 Fax: +27-21-701-9183 Cell: +27-83-555-0149