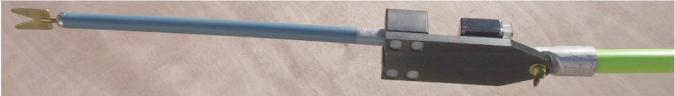

### **Component description and handle options:**

- Contact probe: Consists of contact adapter base, contact terminal, MV resistance probe (22kV for use on 36kV line voltage), probe tips x 2, protection pouches with zip
- Handles: For indoor substation work, (shown above) manufactured from solid glass-fibre rods, with black plastic grip, and is supplied with bag. Please specify:
  - for contact work handle to crown adapter (HCA) 0
  - for proximity work handle to HV/PT2 adapter (HHA) 0

NOTE: Telescopic link stick is NOT supplied as part of contact adapter kit

**SURE Engineering CC** PO Box 63, Steenberg, Cape Town 7947 South Africa Reg CK 87/11172/23

CAUTION: Before operating the SURETECH<sup>™</sup> HV/PT2 tester, read the manual carefully website: http://www.suretech.co.za email: info@suretech.co.za Tel: +27-21-701-8529 Fax: +27-21-701-9183 Cell: +27-83-555-0149