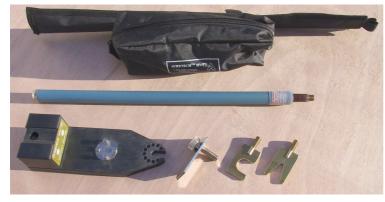

### **Component description and handle options:**

- Contact probe: Consists of contact adapter base, contact terminal, MV resistance probe (22kV for use on 36kV line voltage), probe tips x 2, protection pouches with zip
- Handles: For indoor substation work, (shown above) manufactured from solid glass-fibre rods, with black plastic grip, and is supplied with bag. Please specify:
  - for contact work handle to crown adapter (HCA) 0
  - for proximity work handle to HV/PT2 adapter (HHA) 0

NOTE: Telescopic link stick is NOT supplied as part of contact adapter kit

**SURE Engineering CC** PO Box 63, Steenberg, Cape Town 7947 South Africa Reg CK 87/11172/23

CAUTION: Before operating the SURETECH<sup>™</sup> HV/PT2 tester, read the manual carefully website: http://www.suretech.co.za email: info@suretech.co.za Tel: +27-21-701-8529 Fax: +27-21-701-9183 Cell: +27-83-555-0149