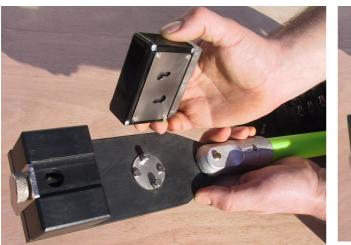

### **Component description and handle options:**

- Contact probe: Consists of contact adapter base, contact terminal, MV resistance probe (22kV for use on 36kV line voltage), probe tips x 2, protection pouches with zip
- Handles: For indoor substation work, (shown above) manufactured from solid glass-fibre rods, with black plastic grip, and is supplied with bag. Please specify:
  - for contact work handle to crown adapter (HCA) 0
  - for proximity work handle to HV/PT2 adapter (HHA) 0

- MV Resistive Probe is included for switch gear spout contacts, and to probe through "hidden" bus-bars; 50 M Ohms, 5x layer insulated
- Adapts to standard telescopic link sticks with standard crown fixing
- Value engineered for robustness, simplicity and maximum reliability, using machined Nylon, is affordable and essential for electrical workers