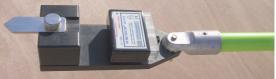

#### **HV/PT Contact Adapter Features**

- Can be used with industry standard link sticks, for contact testing in accordance with IEC-61243
- Contact terminal is attached to either PUSH onto a live conductor, or HOOK on
- HV/PT2 tester threshold operates at 25% of voltage, as required in IEC-61243 standard
- Detection setting voltages: 380V, 11kV, 22kV, 66kV, 132kV AC

- MV Resistive Probe is included for switch gear spout contacts, and to probe through "hidden" bus-bars; 50 M Ohms, 5x layer insulated
- Adapts to standard telescopic link sticks with standard crown fixing
- Value engineered for robustness, simplicity and maximum reliability, using machined Nylon, is affordable and essential for electrical workers

### **Component description and handle options:**

- Contact probe: Consists of contact adapter base, contact terminal, MV resistance probe (22kV for use on 36kV line voltage), probe tips x 2, protection pouches with zip
- Handles: For indoor substation work, (shown above) manufactured from solid glass-fibre rods, with black plastic grip, and is supplied with bag. Please specify:
  - for contact work handle to crown adapter (HCA) 0
  - for proximity work handle to HV/PT2 adapter (HHA) 0