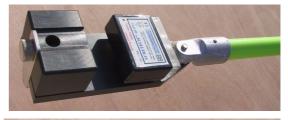

- MV Resistive Probe is included for switch gear spout contacts, and to probe through "hidden" bus-bars; 50 M Ohms, 5x layer insulated
- Adapts to standard telescopic link sticks with standard crown fixing
- Value engineered for robustness, simplicity and maximum reliability, using machined Nylon, is affordable and essential for electrical workers

### **Component description and handle options:**

- Contact probe: Consists of contact adapter base, contact terminal, MV resistance probe (22kV for use on 36kV line voltage), probe tips x 2, protection pouches with zip
- Handles: For indoor substation work, (shown above) manufactured from solid glass-fibre rods, with black plastic grip, and is supplied with bag. Please specify:
  - for contact work handle to crown adapter (HCA) 0
  - for proximity work handle to HV/PT2 adapter (HHA) 0