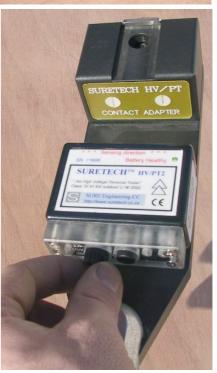

#### **HV/PT Contact Adapter Features**

- Can be used with industry standard link sticks, for contact testing in accordance with IEC-61243
- Contact terminal is attached to either PUSH onto a live conductor, or HOOK on
- HV/PT2 tester threshold operates at 25% of voltage, as required in IEC-61243 standard
- Detection setting voltages: 380V, 11kV, 22kV, 66kV, 132kV AC

- MV Resistive Probe is included for switch gear spout contacts, and to probe through "hidden" bus-bars; 50 M Ohms, 5x layer insulated
- Adapts to standard telescopic link sticks with standard crown fixing
- Value engineered for robustness, simplicity and maximum reliability, using machined Nylon, is affordable and essential for electrical workers

### **Component description and handle options:**

- Contact probe: Consists of contact adapter base, contact terminal, MV resistance probe (22kV for use on 36kV line voltage), probe tips x 2, protection pouches with zip
- Handles: For indoor substation work, (shown above) manufactured from solid glass-fibre rods, with black plastic grip, and is supplied with bag. Please specify:
  - for contact work handle to crown adapter (HCA) 0
  - for proximity work handle to HV/PT2 adapter (HHA) 0