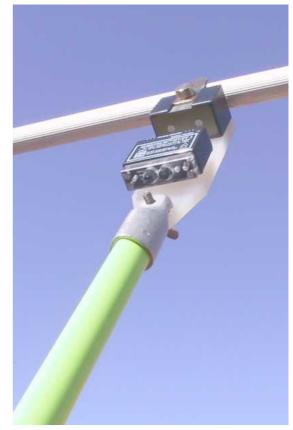

#### **HV/PT Contact Adapter Features**

- Can be used with industry standard link sticks, for contact testing in accordance with IEC-61243
- Contact terminal is attached to either PUSH onto a live conductor, or HOOK on
- HV/PT2 tester threshold operates at 25% of voltage, as required in IEC-61243 standard
- Detection setting voltages: 380V, 11kV, 22kV, 66kV, 132kV AC

- MV Resistive Probe is included for switch gear spout contacts, and to probe through "hidden" bus-bars; 50 M Ohms, 5x layer insulated
- Adapts to standard telescopic link sticks with standard crown fixing
- Value engineered for robustness, simplicity and maximum reliability, using machined Nylon, is affordable and essential for electrical workers