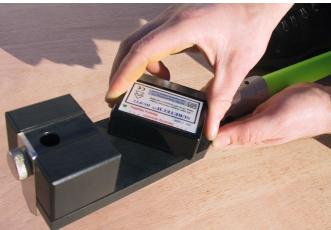

### **Component description and handle options:**

- Contact probe: Consists of contact adapter base, contact terminal, MV resistance probe (22kV for use on 36kV line voltage), probe tips x 2, protection pouches with zip
- Handles: For indoor substation work, (shown above) manufactured from solid glass-fibre rods, with black plastic grip, and is supplied with bag. Please specify:
  - for contact work handle to crown adapter (HCA) 0
  - for proximity work handle to HV/PT2 adapter (HHA) 0

#### **HV/PT Contact Adapter Features**

- Can be used with industry standard link sticks, for contact testing in accordance with IEC-61243
- Contact terminal is attached to either PUSH onto a live conductor, or HOOK on
- HV/PT2 tester threshold operates at 25% of voltage, as required in IEC-61243 standard
- Detection setting voltages: 380V, 11kV, 22kV, 66kV, 132kV AC