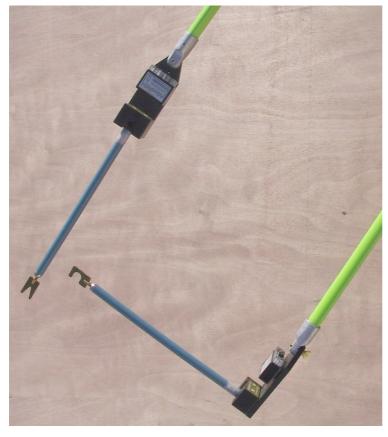

#### **HV/PT Contact Adapter Features**

- Can be used with industry standard link sticks, for contact testing in accordance with IEC-61243
- Contact terminal is attached to either PUSH onto a live conductor, or HOOK on
- HV/PT2 tester threshold operates at 25% of voltage, as required in IEC-61243 standard
- Detection setting voltages: 380V, 11kV, 22kV, 66kV, 132kV AC

- MV Resistive Probe is included for switch gear spout contacts, and to probe through "hidden" bus-bars; 50 M Ohms, 5x layer insulated
- Adapts to standard telescopic link sticks with standard crown fixing
- Value engineered for robustness, simplicity and maximum reliability, using machined Nylon, is affordable and essential for electrical workers